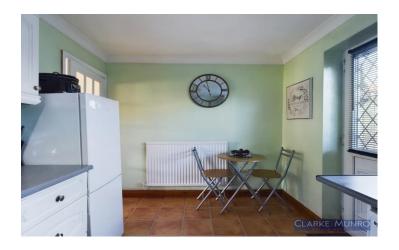

#### **Kitchen**

Range of white wall & base units, roll top work surfaces, electric hob & electric oven, spaces for other appliances, tiled splashbacks, extractor fan, boiler concealed in cupboard, double glazed window to rear, double glazed door to rear.