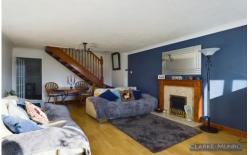

#### Lounge

Laminate flooring, gas fire in wooden surround with marble inset & hearth, radiator, staircase to first floor.