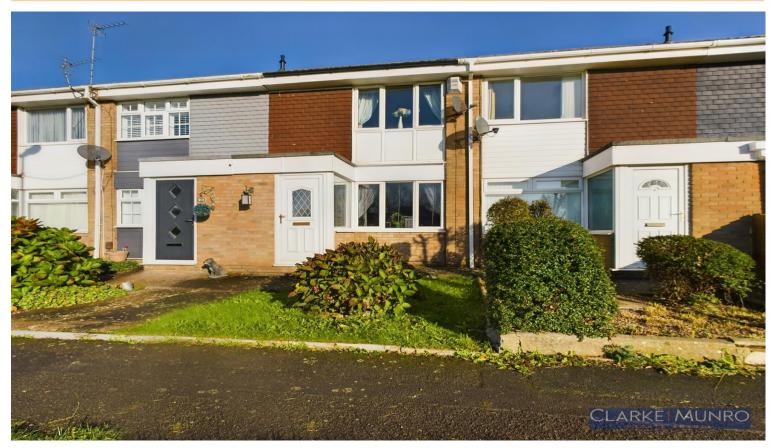

## **Property Description:**

Clarke Munro welcome to the market this Wimpey built two bedroom inner terraced house which must be viewed internally for fullest appreciation. Sitting on a lovely greenbelt and offered with no onward chain. Other attractions include a detached garage, uPVC double glazing & central heating. Comprising entrance porch, 19ft lounge/dining room, breakfast kitchen, two bedrooms & bathroom/w.c. Externally is a split level patio style rear garden. An earl viewing is highly recommended.

#### **Externally**

Front garden laid to lawn & shrubs. Rear garden has gravelled area and patio. Single garage.