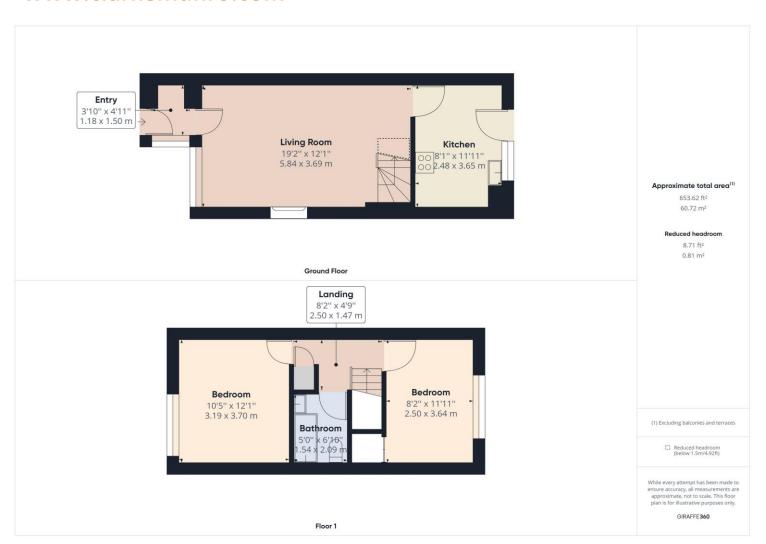

## **Property Description:**

Clarke Munro welcome to the market this Wimpey built two bedroom inner terraced house which must be viewed internally for fullest appreciation. Sitting on a lovely greenbelt and offered with no onward chain. Other attractions include a detached garage, uPVC double glazing & central heating. Comprising entrance porch, 19ft lounge/dining room, breakfast kitchen, two bedrooms & bathroom/w.c. Externally is a split level patio style rear garden. An earl viewing is highly recommended.

#### **Entrance Porch**

Double glazed entrance door, meter cupboards, vinyl flooring, door into lounge.

#### Lounge

Laminate flooring, gas fire in wooden surround with marble inset & hearth, radiator, staircase to first floor.

#### **Kitchen**

Range of white wall & base units, roll top work surfaces, electric hob & electric oven, spaces for other appliances, tiled splashbacks, extractor fan, boiler concealed in cupboard, double glazed window to rear, double glazed door to rear.

#### **First Floor Landing**

Radiator, access to loft.

#### **Bedroom 1**

Double glazed window to front, radiator.

#### **Bedroom 2**

Double glazed window to front, radiator.

#### **Bathroom**

Coloured suite comprising; pedestal wash hand basin, close coupled w/c, panelled bath with electric shower over, extractor fan.

#### **Externally**

Front garden laid to lawn & shrubs. Rear garden has gravelled area and patio. Single garage.