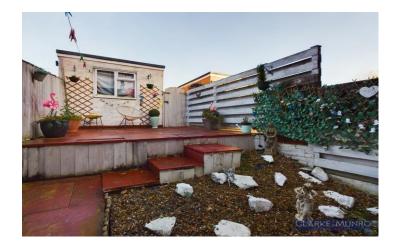

#### **Externally**

Front garden laid to lawn & shrubs. Rear garden has gravelled area and patio. Single garage.