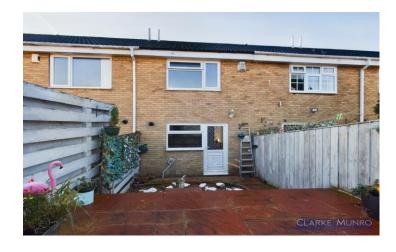

#### **Externally**

Front garden laid to lawn & shrubs. Rear garden has gravelled area and patio. Single garage.