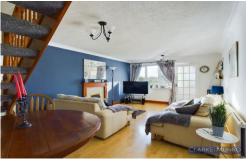

#### Lounge

Laminate flooring, gas fire in wooden surround with marble inset & hearth, radiator, staircase to first floor.