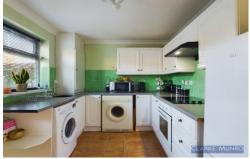

#### **Kitchen**

Range of white wall & base units, roll top work surfaces, electric hob & electric oven, spaces for other appliances, tiled splashbacks, extractor fan, boiler concealed in cupboard, double glazed window to rear, double glazed door to rear.